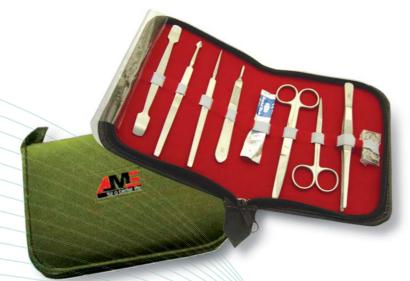

## AME Dissecting Kit 13-011-00

- Dissecting Forceps
   Teasing needle
- Scalpel handle
- Sharp, angular teasing needle
- Blade No. 22
- Thumb Forceps
- Dissecting Scissors small
- Dissecting Scissors medium
- 10 pieces with pouch