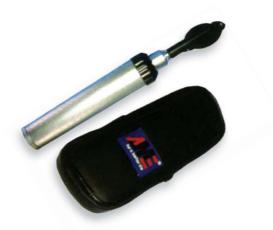

mb Forceps
- Dissecting Scissors small
- Dissecting Scissors medium
- 10 pieces with pouch



## AME Otoscope Set (Plastic) 11-026-00

Full plastic body
 Extra speculum in a plastic case
 Carry case

#### AME Laryngoscope Fiber Optic 11-035-00

Metal battery handle

• 4 Fiber optic blades

Carry case

#### AME Laryngoscope Regular

Metal battery handle
Mackintosh 3 blades
Carry case

11-035-REG



## AME Hammer Buck 11-007-18

• AME Hammers are available from the simple model to the top quality buck hammer.

# AME Tuning Fork Set 30-123-00

• AME Tuning fork range includes a selection of practically combined tuning forks made of stainless steel or aluminum for comprehensive hearing tests

• Set of 5 pieces



## AME Ophthalmoscope Set (Plastic) 11-OPT-0P

Metal battery handle
 Carry case





## AME Otoscope Set (Metal) 11-026-00

- Metal battery handle
- Two extra speculum
- Carry case



#### AME Universal Diagnostic Set 11-025-00

- Metal battery handle
- Metel otoscope
- Metel Ophthalmoscope
- Nasal Speculum, lamp carrier
- 2 Laryngeal mirrors
- Tongue blade holder
- Complete ENT set
- Carry case



#### Metal battery handle

• Carry case





North America Distributor: **AME WORLDWIDE LLC USA** New Jersey, United States of America www.ameworldwide.com



Worldwide Distributor:

ALMANIA DRUGS STORE

P.O. BOX: 31771, Sharjah, United Arab Emirates Tel.: +971 6 558 4052, Fax: +971 6 558 4062 Email: mtmustfa@eim.ae | almania1@eim.ae



## Solutions for your **Healthcare** needs

www.ameworldwide.com | www.almaniads.com Email: mtmustfa@eim.ae | almania1@eim.ae