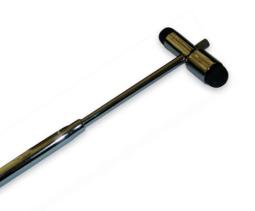

## AME Hammer Buck 11-007-18

• AME Hammers are available from the simple model to the top quality buck hammer.