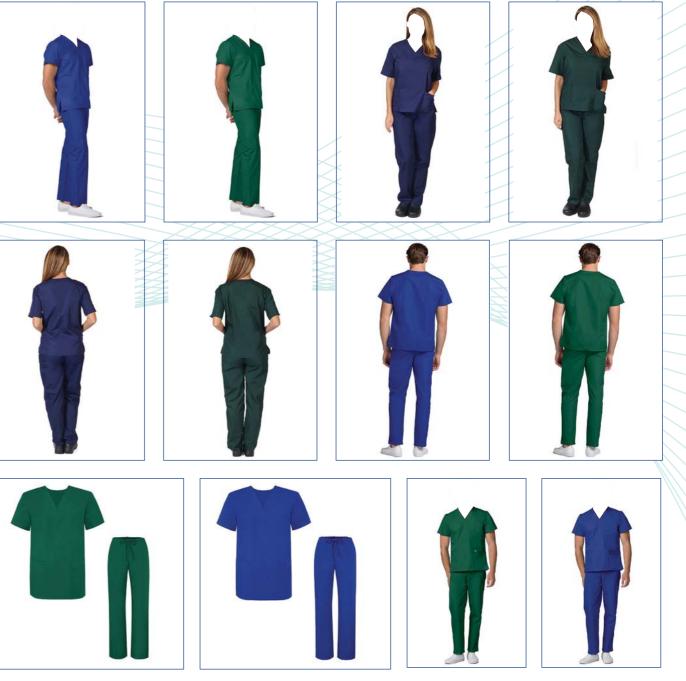

## Scrubs

AME Scrub Suits are part of our Hospital Apparal range. Our Scrubs Suits are manufactured in state of the art facility in Okara, Pakistan.

protection, functionality and comfort.

Products are made to order and can be customised as per customer needs.

Please ask about colour and design options.

#### All fabrics used are **OEKO-TEX® STANDARD 100** Certified and provide premium