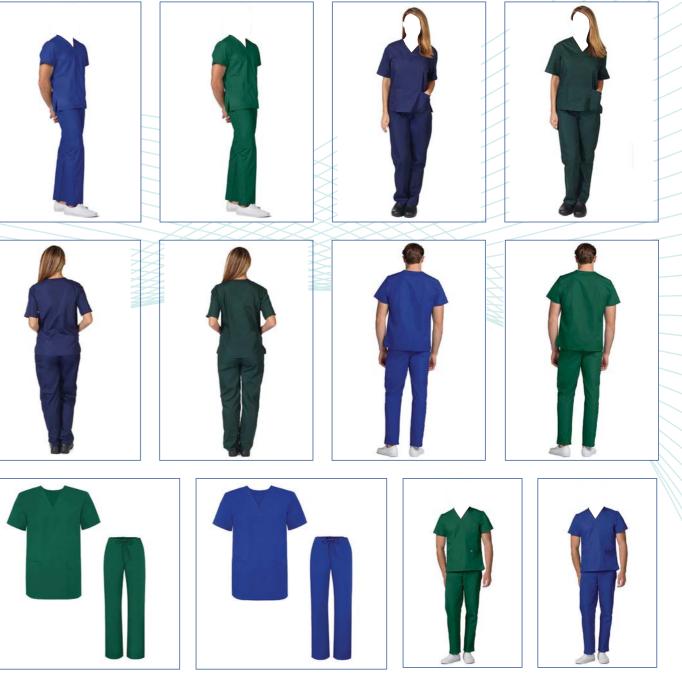

## Scrubs

AME Scrub Suits are part of our Hospital Apparal range. Our Scrubs Suits are manufactured in state of the art facility in Okara, Pakistan.

protection, functionality and comfort.

Products are made to order and can be customised as per customer needs.

Please ask about colour and design options.

#### All fabrics used are **OEKO-TEX® STANDARD 100** Certified and provide premium