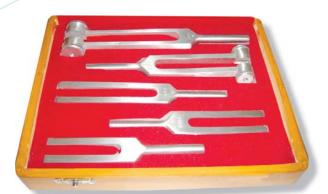

# AME Tuning Fork Set 30-123-00

• AME Tuning fork range includes a selection of practically combined tuning forks made of stainless steel or aluminum for comprehensive hearing tests

• Set of 5 pieces