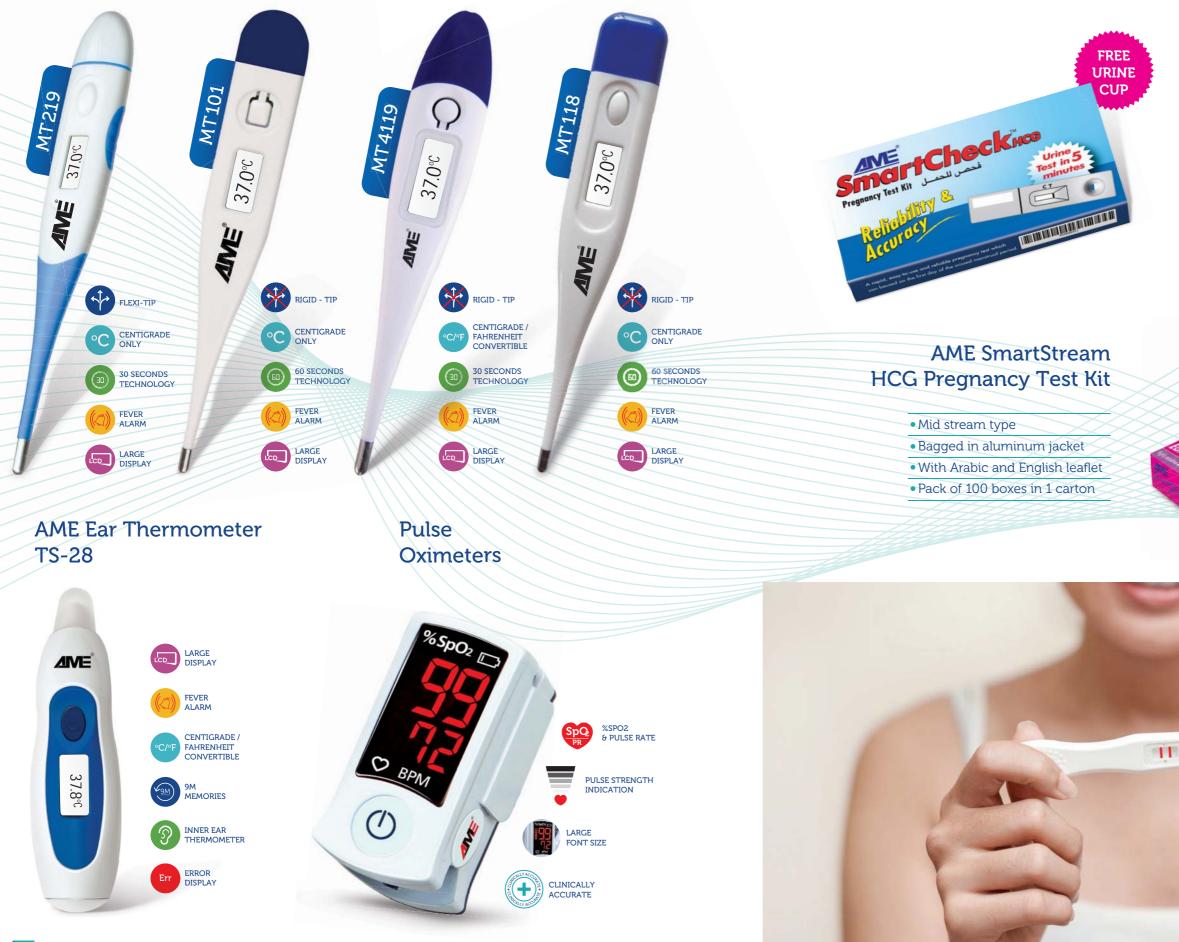

## Digital Thermometers

## Pregnancy Test Kits

## AME SmartCheck HCG Pregnancy Test Kit

- Cassette type
- Bagged in aluminum jacket
- With product leaflet and outer box
- Pack of 100 boxes in 1 carton