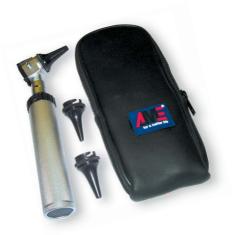

## AME Otoscope Set (Plastic) 11-026-00

Full plastic body
 Extra speculum in a plastic case
 Carry case

## AME Otoscope Set (Metal) 11-026-00

- Metal battery handle
- Two extra speculum
- Carry case