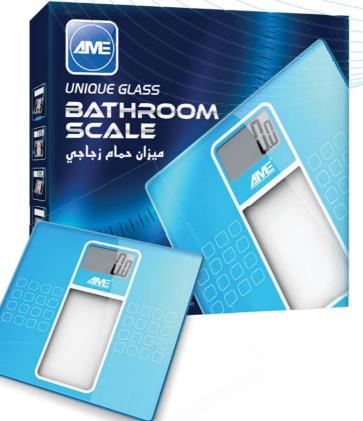

#### 6 in 1 TEST KIT URINE SAMPLE

(ANE)

LARGE

UNIQUE GLASS

SCALE

BATHROOM

## Weighing Scales

00

00

# Unique Glass Bathroom Scale

## AME BS 9041 180 KG

CAPACITY 180 KG/400 LBS LCD DISPLAY SIZE: 2.0"

LARGE

4 SENSORS WITH HIGH ACCURACY TECHNOLOGY

ACCURACY +(1% + 100 G/0.2 LB)

ÎÎ 6 M.M.

AUTO OFF

**Unique Glass** 

150 KG

CAPACITY 150 KG/330 LBS

REPLACEABLE 2 BATTERIES

1.5V AA

KG/LB CONVERTIBLE

50

ACCURACY +(1% + 100 G/0.2 LB)

Bathroom Scale AME BS 5241W

LARGE

LCD DISPLAY SIZE: 2.0"

4 SENSORS WITH HIGH ACCURACY

TECHNOLOGY

ĨÌ

6 M.M. TOUCHENED GLASS PLATFORM

 $\bigcirc$ 

AUTO ON, AUTO OFF