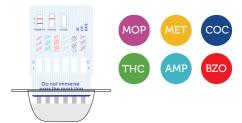

*Clinical Equipment**



AME 3006
• AME Classic stethoscope

AME 3002

AME Diplomat stethoscope (Dual Head)

#### AME 1001-3001

 AME Panorama plus mercury sphygmomanometer with stethoscope (Desk Model)

#### AME 1002

 AME Panorama grand mercury sphygmomanometer (Desk Model)



AME 2003

• AME Mobile aneroid sphygmomanometer



 AME Delux plus aneroid sphygmomanometer with stethoscope

#### AME 2002A

AME Delux aneroid sphygmomanometer

## Drug of Abuse Kits



#### Multi Drug of Abuse Kit (for in-vitro use only)

4 in 1 TEST KIT SALIVA TEST







AME Mobile mercury
 sphygmomanometer

AME 1018

AME Panorama

M.F. Sphygmomanometer



Mercury Free Desk Model)



## Alcohol Rapid Test (Saliva)









#### Multi Drug of Abuse Kit (for in-vitro use only)

#### 6 in 1 TEST KIT URINE SAMPLE





(ANE)

LARGE

UNIQUE GLASS

SCALE

BATHROOM

## Weighing Scales

00

00

## Scrubs

AME Scrub Suits are part of our Hospital Apparal range. Our Scrubs Suits are manufactured in state of the art facility in Okara, Pakistan.

protection, functionality and comfort.

Products are made to order and can be customised as per customer needs.

Please ask about colour and design options.









# Unique Glass Bathroom Scale

## AME BS 9041 180 KG

CAPACITY 180 KG/400 LBS LCD DISPLAY SIZE: 2.0"

LARGE





4 SENSORS WITH HIGH ACCURACY TECHNOLOGY







ACCURACY +(1% + 100 G/0.2 LB)



ÎÎ 6 M.M.

AUTO OFF



**Unique Glass** 

150 KG

CAPACITY 150 KG/330 LBS

REPLACEABLE 2 BATTERIES

1.5V AA

KG/LB CONVERTIBLE

50

ACCURACY +(1% + 100 G/0.2 LB)

Bathroom Scale AME BS 5241W

LARGE

LCD DISPLAY SI