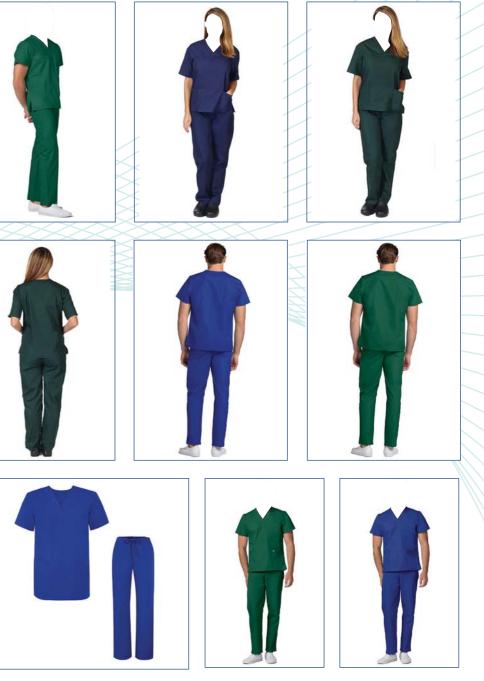

## Scrubs

AME Scrub Suits are part of our Hospital Apparal range. Our Scrubs Suits are manufactured in state of the art facility in Okara, Pakistan.

protection, functionality and comfort.

Products are made to order and can be customised as per customer needs.

Please ask about colour and design options.

#### All fabrics used are **OEKO-TEX® STANDARD 100** Certified and provide premium